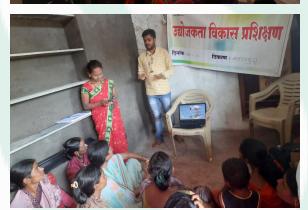

- Samarth Prakalp A Training Initiative for Maharashtra's Youth: In collaboration with the Raah Foundation, SEVA launched Samarth Prakalp, a transformative program for youth aged 18-25, providing a structured 35-day training curriculum in life skills, communication, problem-solving, and digital literacy.
- This year, two training centers were established in Solapur and Nagpur, mobilizing over 500 students, all of whom successfully gained employment with local companies.
   Samarth Prakalp has not only improved participants' earning potential but also fostered a sense of empowerment and self-confidence, setting young people on a path to financial independence.
- The curriculum covered key areas including employability skills, financial literacy, and interview preparation, ensuring that students could navigate the competitive job market with confidence. SEVA's Samarth Prakalp program has received widespread recognition for bridging the gap between education and employment, and it represents SEVA's commitment to youth empowerment and socio-economic upliftment.