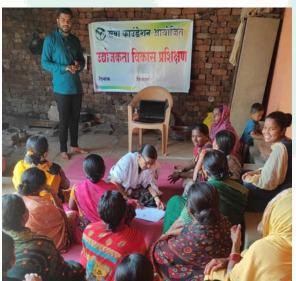

- Samarth Prakalp A Training Initiative for Maharashtra's Youth: In collaboration with the Raah Foundation, SEVA launched Samarth Prakalp, a transformative program for youth aged 18-25, providing a structured 35-day training curriculum in life skills, communication, problem-solving, and digital literacy.
- This year, two training centers were established in Solapur and Nagpur, mobilizing over 500 students, all of whom successfully gained employment with local companies.
   Samarth Prakalp has not only improved participants' earning potential but also fostered a sense of empowerment and self-confidence, setting young people on a path to financial independence.
- The curriculum covered key areas including employability skills, financial literacy, and interview preparation, ensuring that students could navigate the competitive job market with confidence. SEVA's Samarth Prakalp program has received widespread recognition for bridging the gap between education and employment, and it represents SEVA's commitment to youth empowerment and socio-economic upliftment.