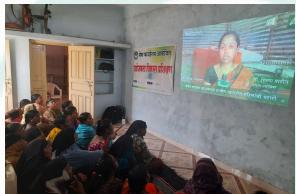

- Samarth Prakalp A Training Initiative for Maharashtra's Youth: In collaboration with the Raah Foundation, SEVA launched Samarth Prakalp, a transformative program for youth aged 18-25, providing a structured 35-day training curriculum in life skills, communication, problem-solving, and digital literacy.
- This year, two training centers were established in Solapur and Nagpur, mobilizing over 500 students, all of whom successfully gained employment with local companies.
   Samarth Prakalp has not only improved participants' earning potential but also fostered a sense of empowerment and self-confidence, setting young people on a path to financial independence.
- The curriculum covered key areas including employability skills, financial literacy, and interview preparation, ensuring that students could navigate the competitive job market with confidence. SEVA's Samarth Prakalp program has received widespread recognition for bridging the gap between education and employment, and it represents SEVA's commitment to youth empowerment and socio-economic upliftment.