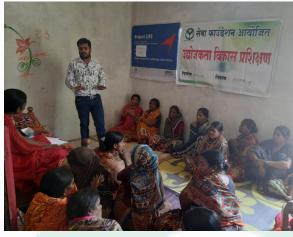

- Samarth Prakalp A Training Initiative for Maharashtra's Youth: In collaboration with the Raah Foundation, SEVA launched Samarth Prakalp, a transformative program for youth aged 18-25, providing a structured 35-day training curriculum in life skills, communication, problem-solving, and digital literacy.
- This year, two training centers were established in Solapur and Nagpur, mobilizing over 500 students, all of whom successfully gained employment with local companies.
   Samarth Prakalp has not only improved participants' earning potential but also fostered a sense of empowerment and self-confidence, setting young people on a path to financial independence.
- The curriculum covered key areas including employability skills, financial literacy, and interview preparation, ensuring that students could navigate the competitive job market with confidence. SEVA's Samarth Prakalp program has received widespread recognition for bridging the gap between education and employment, and it represents SEVA's commitment to youth empowerment and socio-economic upliftment.