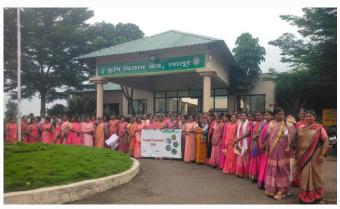

- Women's Entrepreneurship and Self-Help Group Training: In collaboration with Sheroes, SEVA facilitated training for over 800 women across Maharashtra and Madhya Pradesh. These workshops offered hands-on training in digital tools, business management, and entrepreneurship, with a focus on income-generation activities. Participants were introduced to the Sheroes app, empowering them to navigate digital platforms for business growth and market expansion.
- SEVA's self-help groups foster peer learning and support, creating a network of empowered women capable of contributing to their households and communities.
- This collaboration has allowed SEVA to integrate digital literacy into economic empowerment programs, preparing women for the modern economy and equipping them with the skills needed to start and sustain small enterprises.